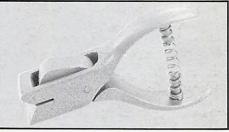

P50 Plastic hoesjes. Deze zijn geheel doorzichtig en leverbaar in doosjes van 500 stuks.

Formaat: 52 x 76 mm (dataformaat)

P52 Perforatietang. Om het identiteitsbewijs zichtbaar te kunnen dragen kunt u daarin met deze tang een gaatje ponsen voor de bevestigingsclip.

P53 Bevestigingsclips. Hiermee kan het identiteitsbewijs gemakkelijk aan de revers of een zakje in het kledingstuk worden bevestigd.

Instruktieboekje. In de verpakking van elk Cambo Identity System PP42 bevindt zich een uitgebreid instruktieboekje. Hierin vindt u een toelichting op de installatie en het gebruik van het systeem.