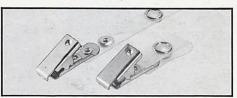

P53 Bevestigingsclips. Hiermee kan het identiteitsbewijs gemakkelijk aan de revers of een zakje in het kledingstuk worden bevestigd.

Instruktieboekje. In de verpakking van elk Cambo Identity System PP42 bevindt zich een uitgebreid instruktieboekje. Hierin vindt u een toelichting op de installatie en het gebruik van het systeem.