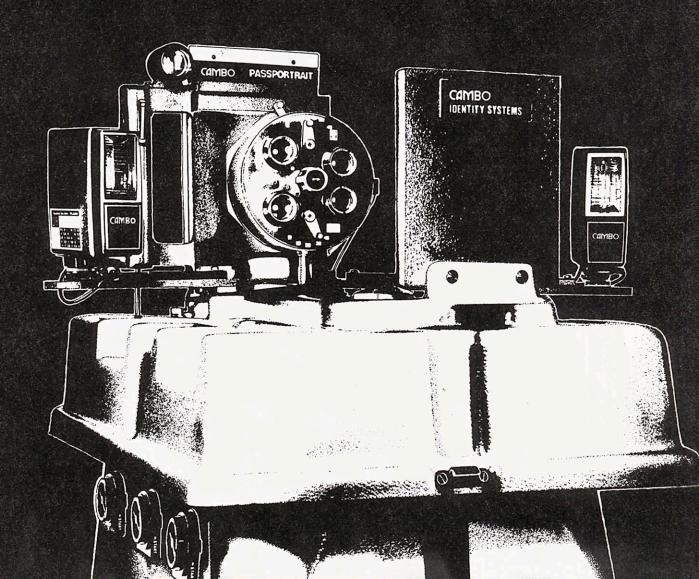

Het Cambo Identity System PP42 bestaat uit een draagkoffer met camera en flitsers, snijapparaat en lamineerapparaat.

Betrouwbaarheid. Een identificatiebewijs vervaardigd met het Cambo Identity System PP42 ontstaat door het tegelijkertijd fotograferen op direkt-klaar materiaal van een persoon en een kaart met de personalia van die persoon, eventueel nog aangevuld met een handtekening.

Slagvaardigheid. Doordat de camera vast op de kofferbodem is gemonteerd en alle toebehoren handig in de koffer opgeborgen kunnen worden, is het Cambo Identity System PP42 gemakkelijk mee te nemen en snel inzetbaar, daar waar het nodig is.

Voor de installatie heeft u niets anders nodig dan een tafel om de camera op te zetten, een kruk waarop de te fotograferen personen plaats kunnen nemen en een stopcontakt voor de aansluiting op het lichtnet.

De koffer is nl. zodanig geconstrueerd dat de kofferbodem met de camera, flitsers en kaarthouder voor de juiste hoogte op het kofferdeksel wordt geplaatst, hetgeen een statief overbodig maakt. Doordat de wigvormige nokken in de bodemplaat in de daarvoor bestemde uitsparingen in het deksel vallen, is deze opstelling voldoende stevig. Bovendien onstaat hierdoor een draaipunt, waardoor de camera bij het fotograferen van kleinere personen of kinderen voorover kan neigen.

## Technische gegevens:

Camera: De camera is vast op de kofferbodem gemonteerd en voorzien van een verwisselbare cassette voor Polaroid pakfilms, serie 100 of 600. De camera heeft vier objektieven, waarvan twee met een vaste instelling op 1.25 m voor de te fotograferen personen, en twee met een vaste instelling op de kaarthouder voor het tegelijkertijd meefotograferen van de personaliakaart. Afzonderlijke diafragma-instelling voor beide objektiefparen, elk met zes basisinstellingen van f/8 tot f/45.

In het midden van de frontplaat is een keuzeknop aangebracht voor het maken van twee identieke of twee verschillende opnamen op één vlakfilm.

Flitsers: Deze zijn op uitdraaibare armen gemonteerd en door middel van batterij-adapters aangesloten op het elektrische circuit van het identificatiesysteem. Het voltage wordt door een ingebouwde transformator omaevormd tot 6 V.